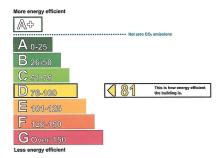

round Floor (Middle & Left) | 1,086 sq ft |
| First Floor (Right)          | 778 sq ft   |
| First Floor (Middle & Left)  | 1,483 sq ft |

These areas have been calculated on a net lettable basis in accordance with the RICS Code of Measuring Practice (6<sup>th</sup> Edition).

#### **Tenure**

The property is available to let under a new lease with terms to be agreed. It is envisaged

that any lease will be for a minimum term of five years, but may incorporate suitable break options.

#### Rent

Rental offers in the region of £50,000 per annum exclusive (£12.00/sq ft) are requested.

#### **Business Rates**

The property has a rateable value as follows:-

Rateable Value: £39,750 Rates Payable: £19,755.75

#### **VAT**

The property is subject to VAT.

# **Energy Performance Certificate**



#### **Legal Fees**

Each party will be responsible for their own legal costs.

#### Viewing

Strictly by appointment with the joint agents:

## **Richardson Commercial**

Paul Richardson T: 01635 282566

E: paul@richardson-commercial.co.uk

Or

Hicks Baker 01189 556144 FAO Mark Previte

August 2016.

#### **Subject to Contract**