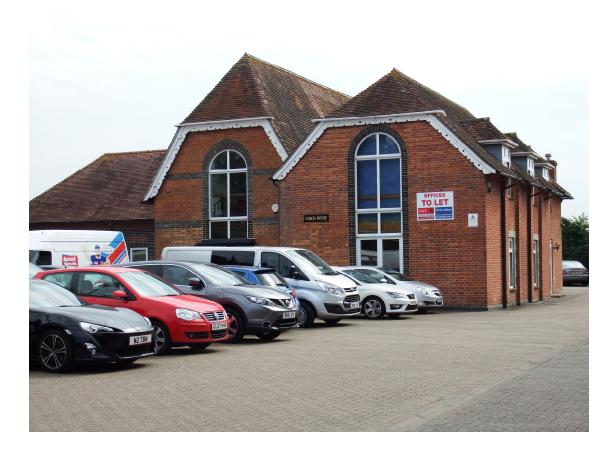

# The Old Coach House, Turners Drive Thatcham, RG19 4QB

#### Location

The Old Coach House is situated in Turner's Drive, a short distance from the junction with Station Road in a mixed use area which includes Thatcham House, an attractive character building as well as a large number of residential properties.

#### Description

The property comprises a former Coach House on two floors of brick construction under a pitched tile roof with nine car-parking spaces. Having previously been refurbished several years ago, the property now benefits from the following: